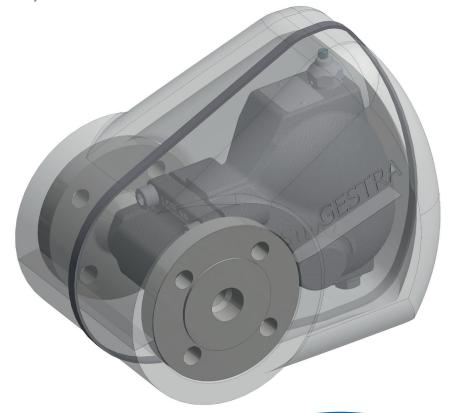

#### **Details:**

- thickness: 20 mm
- thermal conductivity: 0.07 W/(mK)

Fig. 1

Quick TP (transparent) with

UNA 4x h DN 15 - 25