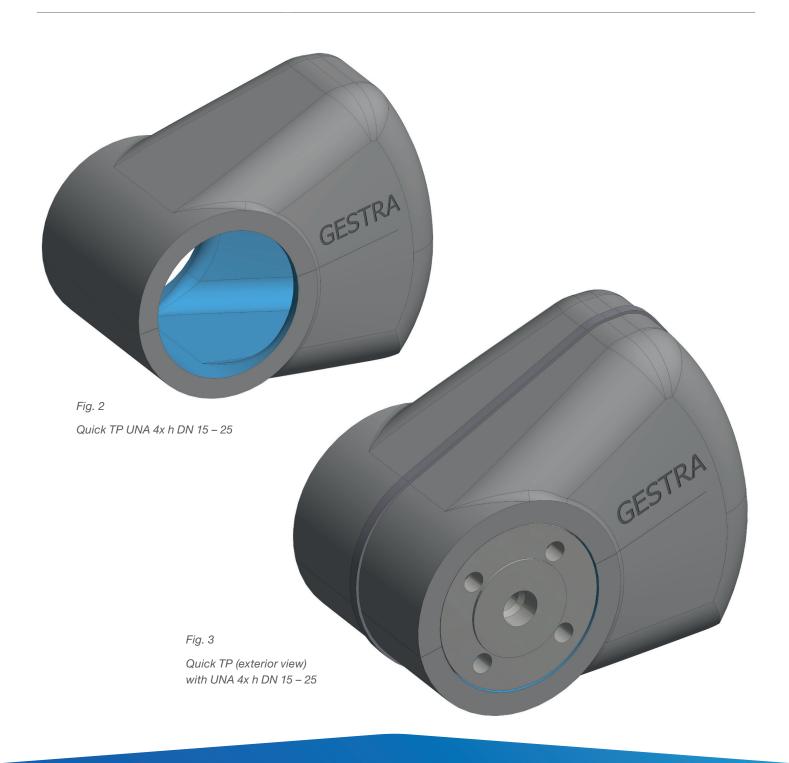

Unlike common insulation systems this insulation jacket is made to fit the steam trap perfectly, thus no special skills are necessary, everybody can mount it. The easy handling was achieved by two stable half shells, which are fitted to the steam trap. The stable shape of the insulation jacket is extremely resistant to wear and can be used for many years without loss of quality. The insulation material is waterproof, UV-proof, temperature resistant up to 250 °C, has a high chemical resistance and is self-extinguishing.